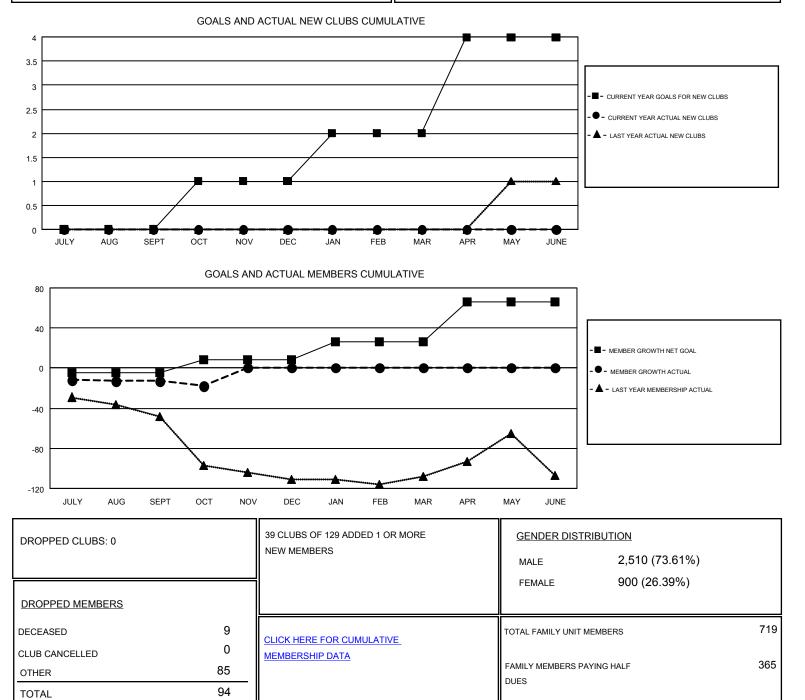

# GMT MONTHLY MEMBERSHIP PROGRESS REPORT

### **Multiple District 38**

## Results as of: 10/31/2018

#### LOCATION: NEBRASKA

#### WILLIAM PHILLIPI GMT

| GMT: WILLIAN          | /I PHILLIPI   |           |               |                       |                           |                         | GMT CA 1                                           |
|-----------------------|---------------|-----------|---------------|-----------------------|---------------------------|-------------------------|----------------------------------------------------|
| Clubs                 |               |           |               | Members               |                           |                         |                                                    |
| RESULTS FOR 2018-2019 |               |           |               | RESULTS FOR 2018-2019 |                           |                         |                                                    |
| QUARTER               | NEW CLUB GOAL | NEW CLUBS | DROPPED CLUBS | QUARTER               | MEMBER GROWTH NET<br>GOAL | MEMBER GROWTH<br>ACTUAL | DROPPED<br>MEMBERS ACTUAL<br>(including transfers) |
| JULY/AUG/SEPT         | 0             | 0         | 0             | JULY/AUG/SEPT         | -5                        | 56                      | 64                                                 |
| OCT/NOV/DEC           | 1             | 0         | 0             | OCT/NOV/DEC           | 13                        | 25                      | 30                                                 |
| JAN/FEB/MAR           | 1             | 0         | 0             | JAN/FEB/MAR           | 18                        | 0                       | 0                                                  |
| APR/MAY/JUNE          | 2             | 0         | 0             | APR/MAY/JUNE          | 40                        | 0                       | 0                                                  |